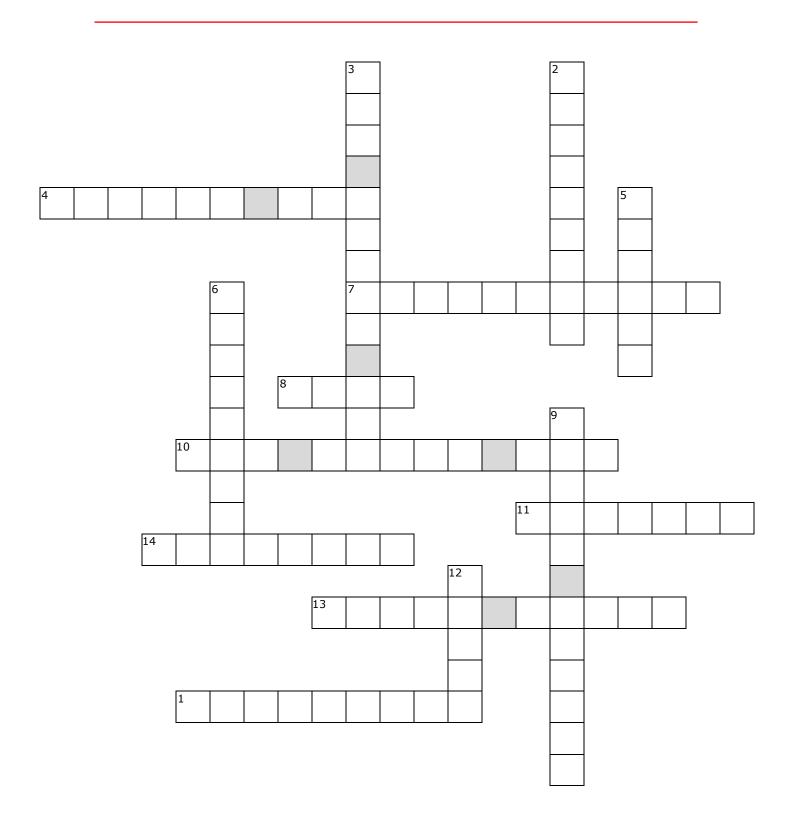

#### **ACROSS**

- 1 the name for 25 December
- 4 the day after Christmas in England
- 7 the things you'd like to change next year
- 8 the thing you usually find in the woods but indoors in December
- **10** the first day of a year
- 11 the little present people put on a plate around the Christmas dinner table
- 13 the man who brings presents for Christmas
- 14 the things Santa Claus brings around

#### **DOWN**

- 2 usually round decorations that you hang in your Christmas tree
- 3 the last evening of a year
- 5 small groups of people sing these around Christmas in England
- 6 standing underneath this means you have to give a kiss to someone next to you
- 9 the strings of light you hang around a Christmas tree
- 12 the things you send people for Christmas